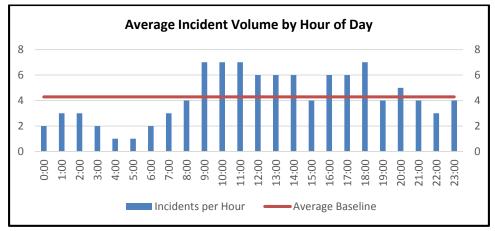

me                       |                     |                                                 |  |  |  |  |  |  |
|-------------------------------------------|---------------------|-------------------------------------------------|--|--|--|--|--|--|
|                                           | <u>Metro</u>        | Metro <u>Urban</u> <u>Suburban</u> <u>Rural</u> |  |  |  |  |  |  |
| Travel Time Goal                          | 5:12                | 13:00                                           |  |  |  |  |  |  |
| Average Travel Time by Population Density | 4:11 4:52 4:53 5:36 |                                                 |  |  |  |  |  |  |
| Average Travel Time<br>District Wide      | 4:53                |                                                 |  |  |  |  |  |  |







| Dispatches by Unit |                   |     |  |  |  |  |
|--------------------|-------------------|-----|--|--|--|--|
| <u>Unit</u>        | <u>Dispatches</u> | YTD |  |  |  |  |
| B261               | 26                | 73  |  |  |  |  |
| E261               | 276               | 815 |  |  |  |  |
| E262               | 100               | 264 |  |  |  |  |
| L263               | 312               | 911 |  |  |  |  |
| L264               | 126               | 289 |  |  |  |  |
| E265               | 42                | 120 |  |  |  |  |
| TRV263             | 15                | 73  |  |  |  |  |
| U262               | 0                 | 9   |  |  |  |  |
| BR262              | 5                 | 11  |  |  |  |  |
| BR263              | 5                 | 11  |  |  |  |  |
| B