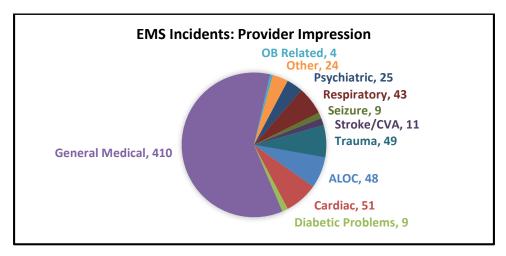

|                     |                                                 |  |  |  |  |  |  |
|-------------------------------------------|---------------------|-------------------------------------------------|--|--|--|--|--|--|
|                                           | <u>Metro</u>        | Metro <u>Urban</u> <u>Suburban</u> <u>Rural</u> |  |  |  |  |  |  |
| Travel Time Goal                          | 5:12                | 13:00                                           |  |  |  |  |  |  |
| Average Travel Time by Population Density | 4:11 4:52 4:53 5:36 |                                                 |  |  |  |  |  |  |
| Average Travel Time<br>District Wide      | 4:53                |                                                 |  |  |  |  |  |  |







| Dispatches by Unit |                   |     |  |  |  |  |
|--------------------|-------------------|-----|--|--|--|--|
| <u>Unit</u>        | <u>Dispatches</u> | YTD |  |  |  |  |
| B261               | 26                | 73  |  |  |  |  |
| E261               | 276               | 815 |  |  |  |  |
| E262               | 100               | 264 |  |  |  |  |
| L263               | 312               | 911 |  |  |  |  |
| L264               | 126               | 289 |  |  |  |  |
| E265               | 42                | 120 |  |  |  |  |
| TRV263             | 15                | 73  |  |  |  |  |
| U262               | 0                 | 9   |  |  |  |  |
| BR262              | 5                 | 11  |  |  |  |  |
| BR263              | 5                 | 11  |  |  |  |  |
| BR2