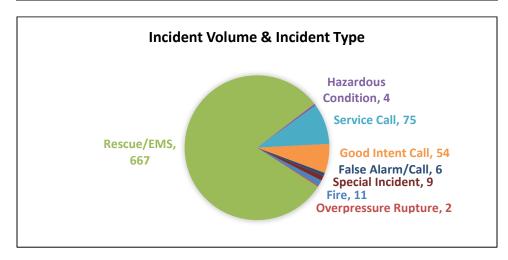

Time                       |                     |                                                 |  |  |  |  |  |  |
|-------------------------------------------|---------------------|-------------------------------------------------|--|--|--|--|--|--|
|                                           | <u>Metro</u>        | Metro <u>Urban</u> <u>Suburban</u> <u>Rural</u> |  |  |  |  |  |  |
| Travel Time Goal                          | 5:12                | 13:00                                           |  |  |  |  |  |  |
| Average Travel Time by Population Density | 4:11 4:52 4:53 5:36 |                                                 |  |  |  |  |  |  |
| Average Travel Time<br>District Wide      | 4:53                |                                                 |  |  |  |  |  |  |







| Dispatches by Unit |                   |     |  |  |  |  |
|--------------------|-------------------|-----|--|--|--|--|
| <u>Unit</u>        | <u>Dispatches</u> | YTD |  |  |  |  |
| B261               | 26                | 73  |  |  |  |  |
| E261               | 276               | 815 |  |  |  |  |
| E262               | 100               | 264 |  |  |  |  |
| L263               | 312               | 911 |  |  |  |  |
| L264               | 126               | 289 |  |  |  |  |
| E265               | 42                | 120 |  |  |  |  |
| TRV263             | 15                | 73  |  |  |  |  |
| U262               | 0                 | 9   |  |  |  |  |
| BR262              | 5                 | 11  |  |  |  |  |
| BR263              | 5                 | 11  |  |  |  |  |
|