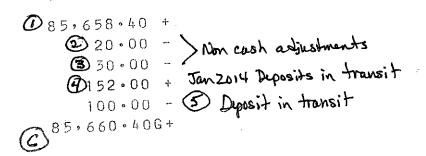

2. Fund Account Bank Reconciliations.

The reconciliation of each of the District's Fund cash accounts (General (100), Capital Projects (200), Bond Proceeds (300), Special Revenue (400), Debt Principal (500), and Debt Interest (600) Funds) between the Pinal County Treasurer's monthly bank statement and the District's Fund balance sheet report is provided.