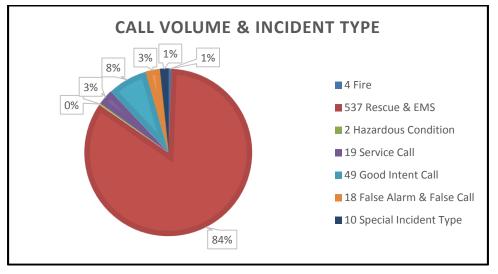

|                  |                |
|---------------------------------------------|---------------------|------------------|----------------|
| Travel Time Goal                            | Metro/Urban<br>5:12 | Suburban<br>6:30 | Rural<br>13:00 |
| <b>Turnout Time</b> Goal: 90% at 90 seconds | 90%                 | 85%              | 84%            |
| <b>Travel Time</b> Based on Service Area    | 70%                 | 84%              | 100%           |
| Reflex Time<br>Total Time                   | 65%                 | 80%              | 96%            |
| Average Travel Time                         | 4:30                | 5:12             | 5:16           |
| Average Travel Time<br>District Wide        | 4:59                |                  |                |