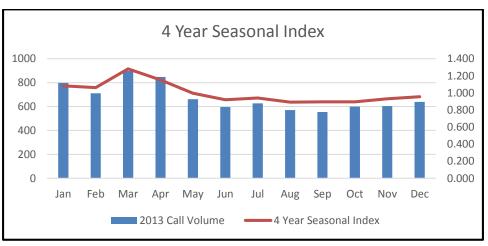

|                  |                |
|---------------------------------------------|---------------------|------------------|----------------|
| Travel Time Goal                            | Metro/Urban<br>5:12 | Suburban<br>6:30 | Rural<br>13:00 |
| <b>Turnout Time</b> Goal: 90% at 90 seconds | 90%                 | 85%              | 84%            |
| <b>Travel Time</b> Based on Service Area    | 70%                 | 84%              | 100%           |
| Reflex Time<br>Total Time                   | 65%                 | 80%              | 96%            |
| Average Travel Time                         | 4:30                | 5:12             | 5:16           |
| Average Travel Time<br>District Wide        | 4:59                |                  |                |