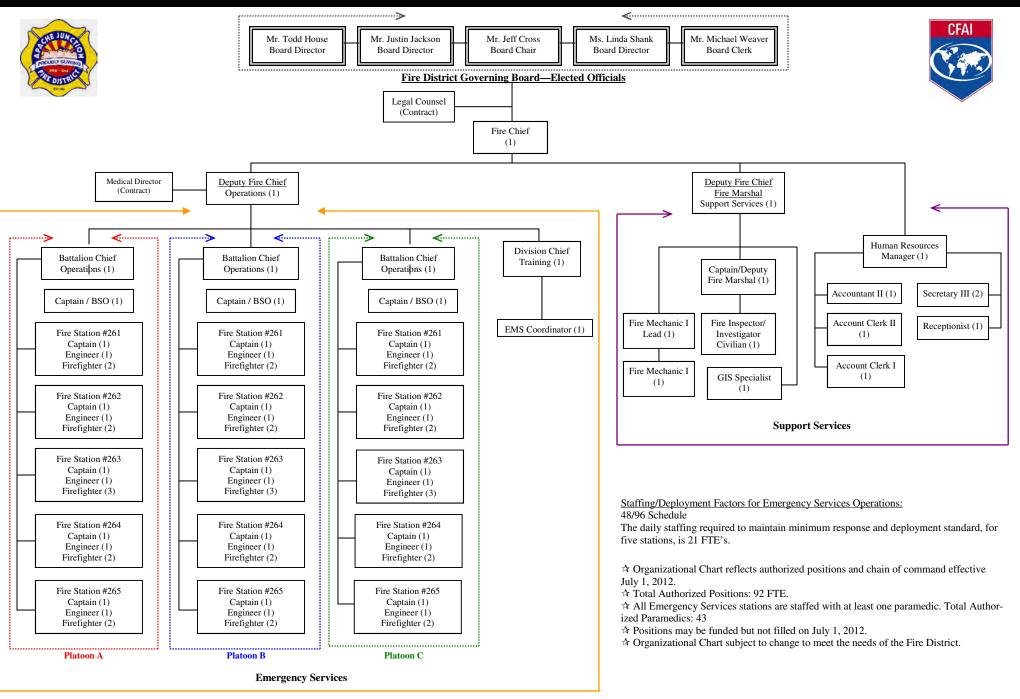

#### Apache Junction Fire District Fiscal Year 2012 / 2013 Organizational Chart, Revised 11/1/2012 Emergency Services Division

#### Apache Junction Fire District Fiscal Year 2012 / 2013 Organizational Chart, Revised 11/1/2012 Support Services Division

Apache Junction Fire District Fiscal Year 2012 / 2013 Organizational Chart

Eleven new firefighters began with the District in March 2012 in conjunction with the opening of Fire Station 265 in June 2012. The fiscal year 2012/13 amended budget authorizes a total of 94 full-time employees.