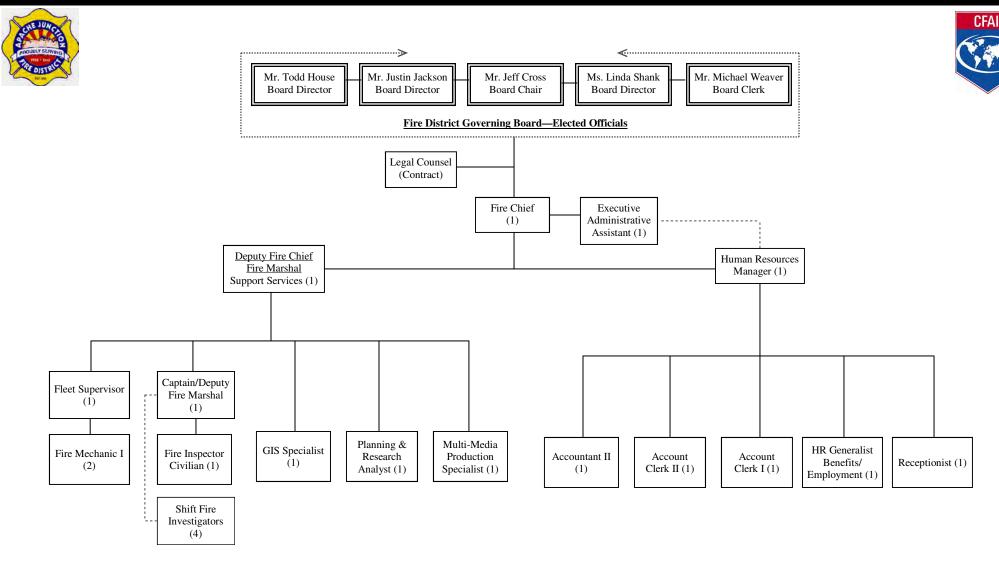

#### Apache Junction Fire District Fiscal Year 2012 / 2013 Organizational Chart, Revised 11/1/2012 Support Services Division

Apache Junction Fire District Fiscal Year 2012 / 2013 Organizational Chart