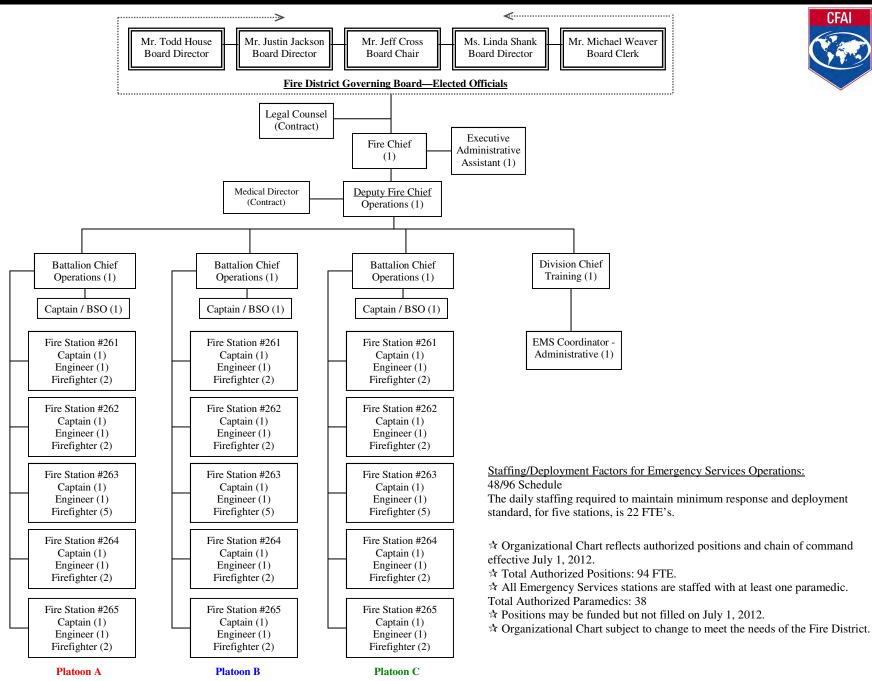

#### Apache Junction Fire District Fiscal Year 2012 / 2013 Organizational Chart, Revised 11/1/2012 Emergency Services Division

Eleven new firefighters began with the District in March 2012 in conjunction with the opening of Fire Station 265 in June 2012. The fiscal year 2012/13 amended budget authorizes a total of 94 full-time employees.