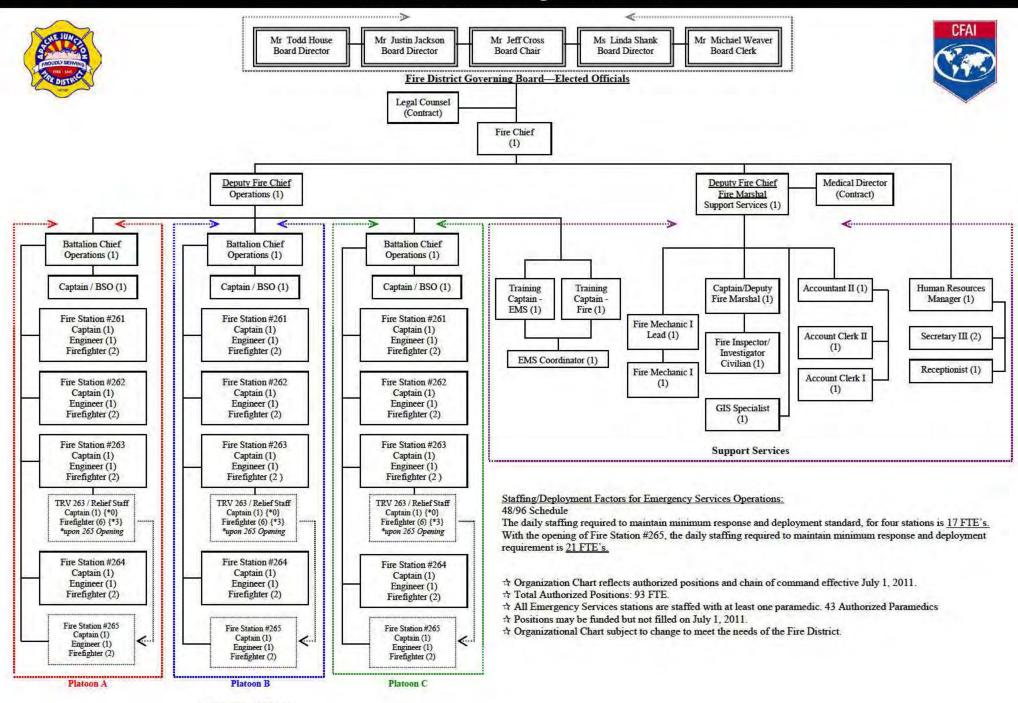

the principal and \$602,312.50 to be paid in interest payments on the bond loan during FY 2011/12.

#### Summary

The FY 2011/12 revenue and expenditure budget continues to be part of a multi-year plan to continue and even improve overall emergency service delivery throughout the Apache Junction Fire District. The Fire District is committed to providing high-quality fire, rescue, emergency medical treatment, and associated emergency services to the community. The fiscal year 2011/12 revenue and expenditure budget continues to support those efforts. It is a responsible budget that addresses current needs, yet appropriately and responsibly plans for future expenditures in a fiscally prudent and prepared manner.

### Apache Junction Fire District Fiscal Year 2011 / 2012 Organizational Chart



#### **Debt Retirement Interest Fund**

| Pund Account Description Account #                                                                                                                                                                                                                       | 2008/2009<br>Actual                                                               | 2009/2010<br>Actual                     | 2010/2011<br>Actual                                                                                               | 2010/2011<br>Approved                                                                                              | 2011/2012<br>Tentative                                                     |
|--------------------------------------------------------------------