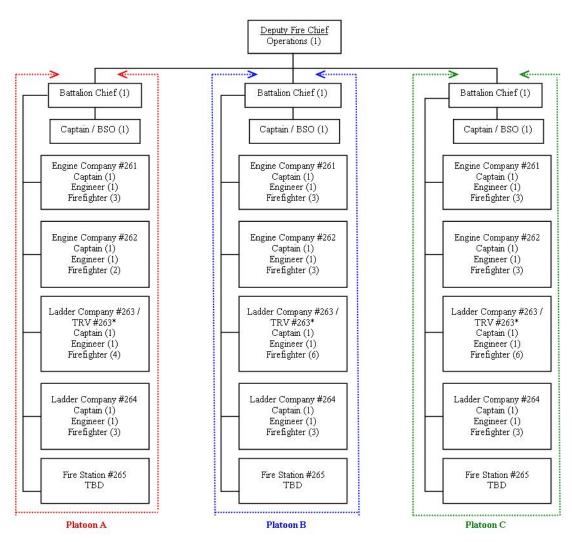

## Fiscal Year 2009 / 2010 Emergency Operations Staffing / Deployment Model

<sup>\*</sup>TRV 263 is operated as staffing allows with a minimum of 2 personnel.

#### Staffing/Deployment Factors for Emergency Operations:

- 24 hour Tours of Duty per position.
- Daily staffing required to maintain primary response and deployment requirement: 28 FTE's
- Daily staffing required to maintain minimum response and deployment requirement: 21 FTE's