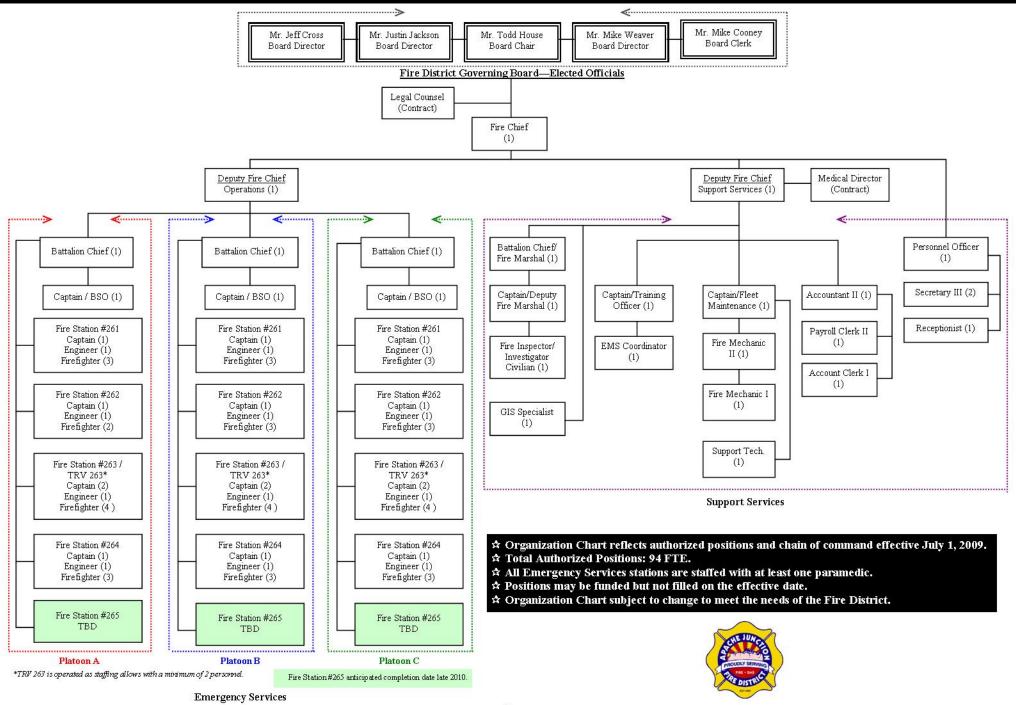

## Apache Junction Fire District Fiscal Year 2009 / 2010 Organizational Chart

The District hopes to open Fire Station 265 before July 2010, but no additional staff will be hired specifically for Station 265 during this budget year. Instead, all vacant firefighter positions will be filled and staff will reallocate firefighter personnel resources to appropriately cover the District. This may result in an increase in overtime requirements but when considering total employee compensation, the decision should be financially positive for the District. The fiscal 2009/10 budget authorizes a total of 94 full time equivalents (FTEs.)

#### Authorized Full-Time Employees (FTE) Positions

➤ Total positions authorized: 94 Administration: 8 Technical Services: 4 Emergency Services: 78 Community Services: 4

> Total assignments authorized:

Paramedic: 40 IEMT: 1

Rescue Technician: 19 (not shown)

(Positions may be funded but not filled on the effective date - not all authorized positions may appear within the chart).

#### Staffing/Deployment Factors for Emergency Operations:

- 24 hour Tours of Duty per position.
- Daily staffing required to maintain primary response and deployment requirement: 28 FTE's
- Daily staffing required to maintain minimum response and deployment requirement: 21 FTE's